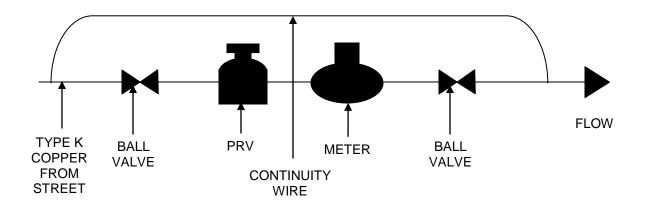

## MESA CORTINA WATER AND SANITATION DISTRICT RESIDENTIAL <sup>3</sup>/<sub>4</sub>" AND 1" METER ASSEMBLY

PARTS SUPPLIED: (1) water meter, (1) transponder and (1) meter yoke

CUSTOMER SUPPLIES: (2) ball valves, (1) pressure reducing valve (PRV), #6 solid strand copper continuity wire and grounding clamps

The water meter shall be the same size as the service line that enters the building. The water meter shall be installed immediately after the service line enters the building. The water meter will be installed in an accessible, heated and lighted location that protects the meter from freezing. The meter shall be installed in a horizontal position.