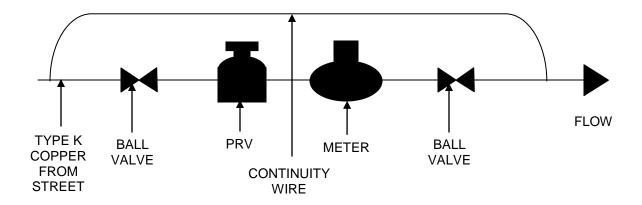

## MESA CORTINA WATER AND SANITATION DISTRICT RESIDENTIAL 3/4" AND 1" METER ASSEMBLY

PARTS SUPPLIED: (1) water meter, (1) transponder and (1) meter yoke

CUSTOMER SUPPLIES: (2) ball valves, (1) pressure reducing valve (PRV),
#6 solid strand copper continuity wire and grounding
clamps

The water meter shall be the same size as the service line that enters the building. The water meter shall be installed immediately after the service line enters the building. The water meter will be installed in an accessible, heated and lighted location that protects the meter from freezing. The meter shall be installed in a horizontal position.